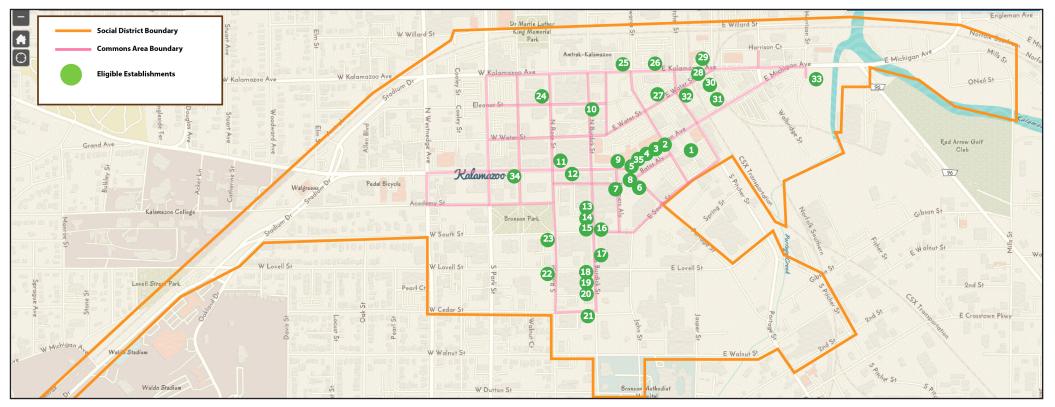

# Downtown Kalamazoo Commons Area Locations

- Entertainment District The Gatsby Wild Bull District Square Skydeck Loft 310
   Coney Island
- 3 Tempo Vino
- Green Top Tavern
- Saugatuck Brewing Co
- 6 Stamped Robin
- Zperience

- t ③ LFG
  ④ The Wine Loft
  ① Final Gravity
  ① Radisson Plaza Hotel
  ① Junglebird
  ① Principle
  - 🤒 Rustica

16 Roca

⑮ Taco Bob's

- บ The Hub
- 18 The Grazing Table
- 19 The State Theatre
- 20 Harvey's on the Mall
- 21 Papa Pete's
- Pactory Coffee
- 23 Park Club
- 2 Kalamazoo Hotel Partners
- 25 Tin Can Bar

- 23 Shakespeare's Pub
  23 Kalamazoo Beer Exchange
  23 Water Street Coffee Joint
  23 Bell's Brewery
  30 HopCat
  31 Maru Sushi
  32 Old Dog Tavern
  - 33 600 Kitchen and Bar
- Crawlspace Comedy Theatre

35 High Dive Kitchen & Bar