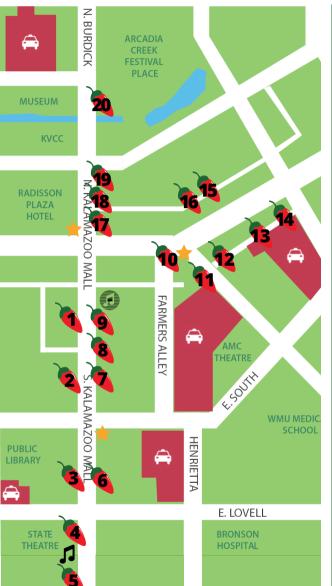

## PARTICIPATING BUSINESSES

- The Spirit of Kalamazoo and KPS Dining Services
- Taco Bob's
- The Aroma Labs
- Kalamazoo State Theatre and Old Dog Tavern
- **5** Harvey's on the Mall
- Central City Taphouse
- 7 Matchhead Coffee
- 8 La Familia Cafe \*
- City Centre Market and Deli
- 10 Honor Credit Union
- 11 LFG Gaming Bar
- 12 Saugatuck Brewing Co.
- 13 Green Top Tavern
- 14 Tempo Vino Winery \*
- **15** 600 Kitchen and Bar★
- 16 WL Social House \*
- 17 Old Burdick's Bar and Grill
- 18 Brick and Brine
- 19 Hilton Garden Inn
- 20 Final Gravity Brewing Co.
- 21 Bell's Eccentric Cafe (8-min. walk)
- 22 Louie's Trophy House (14-min. walk to 440 E. North St.)
- Vegan/Vegetarian Options

CHILI LOCATION 🌟 INFO TENT + SPOON PURCHASE 📵 DJ CHUCK 🧣 ABBEY ROSE & CO.

**HOW TO VOTE** Text "CHILI" to 59925

Sponsored by

Discover | KALAMAZOO